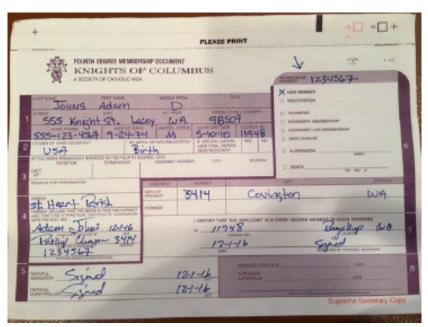

#### ADMINISTRATIVE PROCEDURES

The sponsor will ensure that all information is legibly printed on the Form 4. The applicant, his sponsor, and the applicant's Council FS will sign the Form 4. Ensure the candidates 3<sup>rd</sup> degree is updated with Supreme, so the Form 4 does not get kicked back. After the assembly's Admission Committee's action, the FN and FC will sign the Form 4. The FC will forward the signed Form 4 (all copies) and the applicant's check to the District Master. After the degree, the District Master will sign and send the Form 4 to Supreme.

#### Form 4 Procedures

All form 4's should be sent to the District Master completed as exampled below. The form should be complete with all attached copies. No reason for FC/FS/FN to remove any copies. The form is not completed till I sign them. I will send an electronic copy to the FS/FC/FN when requested. I keep all forms digitally. The Supreme Secretary Copy MUST be present. I expect FC/FN ensure the Form 4 is filled out correctly using the above example and sent to the District Master two weeks prior to the exemplification in accordance with the Laws and Rules Governing the 4th Degree. FN/FC are to call the District Master directly for candidates with short notice.

# PLEASE PRINT

|     |                                                                                                                          | H DEGREE MI   |            |                                              |                        |        | BUS                                         |             |           |                            |                                  |          |                    |            | PRINTED<br>IN<br>USA | 4 | 12/14 |   |
|-----|--------------------------------------------------------------------------------------------------------------------------|---------------|------------|----------------------------------------------|------------------------|--------|---------------------------------------------|-------------|-----------|----------------------------|----------------------------------|----------|--------------------|------------|----------------------|---|-------|---|
|     | A SOCII<br>EMAIL ADDRESS                                                                                                 | ETY OF CATHOL | IC MEN     | ٧                                            |                        |        |                                             |             |           |                            | _'                               | NUMBI    |                    |            |                      |   |       |   |
|     | LAST NAME                                                                                                                | FIRST NAME    | FIRST NAME |                                              |                        | NITIAL | TITLE                                       |             |           | □ NEW MEMBER □ RESTORATION |                                  |          |                    |            |                      |   |       |   |
| 1   | STREET                                                                                                                   | CITY          | ST / PROV  |                                              | POSTAL CODE / COUNTRY  |        |                                             | RY          |           |                            | ANSFER                           | MBERSHIP |                    |            |                      |   |       |   |
|     | HOME PHONE                                                                                                               | DATE          |            |                                              | 1st DEGREE DATE COUNCI |        |                                             | DATA CHANCE |           |                            |                                  |          |                    |            |                      |   |       |   |
| 2   | CITIZEN OF WHAT COUNTRY?                                                                                                 |               |            | IRTH OR NATURALIZATION?                      |                        |        | IF NATURALIZ<br>HAVE FINAL I<br>BEEN RECEIV | YES         | NO        | USUSPENSION                |                                  |          |                    | reason     |                      |   | 6     |   |
| 3   | IF YOU WERE PREVIOUSLY IN<br>INITIATION<br>DATE<br>OF                                                                    | TERMINAT      |            |                                              | GIVE:<br>ASSEMBLY      | NUMBEF | R CITY                                      |             | ST/P      | ROV.                       | (                                | □ DE     | EATH               | ·          | mo day yr            |   |       |   |
|     | REASON FOR TERMINATION                                                                                                   |               |            |                                              | SEMBLY<br>OR           | NUMBER |                                             |             |           | CITY                       |                                  |          |                    |            | ST/PRO\              | / |       |   |
| 114 | PARISH                                                                                                                   |               |            |                                              | ENT                    |        |                                             |             |           |                            |                                  |          |                    | -          | <u> </u>             |   |       |   |
| 4   | 4 I HEREBY DECLARE THAT THE ABOVE IS TRUE AND CORRECT AND THAT I AM A PRACTICAL CATHOLIC IN COMMUNION WITH THE HOLY SEE. |               |            | FORMER  I CERTIFY THAT THE APPLICANT IS A TH |                        |        |                                             |             |           |                            | THIR                             | D DEC    | GREE MEMB          | DD STANDIN |                      |   |       |   |
|     | SIGNATURE OF APPLICANT DATE  SIGNATURE OF PROPOSER ASSEMBLY  PROPOSER MEMBER NUMBER (REQUIRED)                           |               |            |                                              | INCOUNCIL NO.          |        |                                             |             |           |                            | LOCATION                         |          |                    |            |                      |   |       | 7 |
|     |                                                                                                                          |               |            |                                              | DATE                   |        |                                             |             |           |                            | SIGNATURE OF FINANCIAL SECRETARY |          |                    |            |                      |   |       |   |
| 5   | FAITHFUL<br>NAVIGATOR                                                                                                    |               |            |                                              |                        |        | DATE                                        | A           | PPLICANT  |                            |                                  |          |                    |            |                      |   |       | 8 |
|     | FAITHFUL<br>COMPTROLLER                                                                                                  |               |            |                                              |                        |        | DATE                                        |             | MINATED A |                            |                                  |          | ure of Master (req |            | DATE                 |   |       |   |